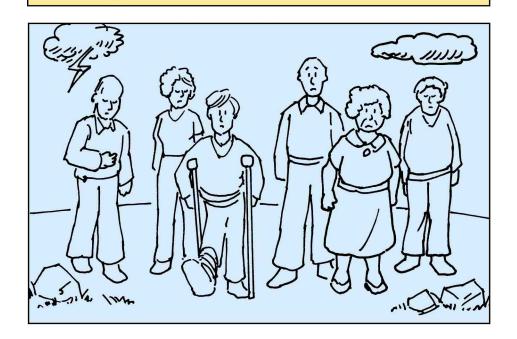

They all shouted ...

The crowd had come from great troubles, but now they were safe.

Circle 6 differences in the 2nd picture.

© 2021 CRI • PO Box 9290, Canton, OH 44711 • www.ChildrensBulletins.com

www.fellowshipcrc.com