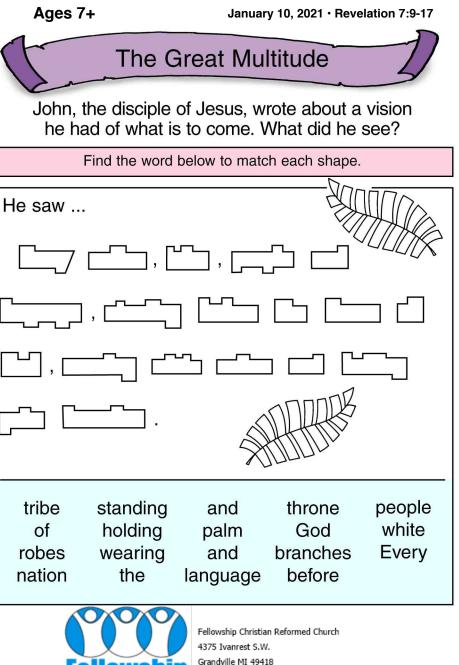

Then one of the elders asked me, "These in white robes—who are they, and where did they come from?" I answered, "Sir, you know." And he said, "These are they who have come out of the great tribulation; they have washed their robes and made them white in the blood of the Lamb. Therefore, "they are before the throne of God and serve him day and night in his temple; and he who sits on the throne will shelter them with his presence. 'Never again will they hunger; never again will they thirst. The sun will not beat down on them,' nor any scorching heat. For the Lamb at the center of the throne will be their shepherd; 'he will lead them to springs of living water.' 'And God will wipe away every tear from their eyes.'"