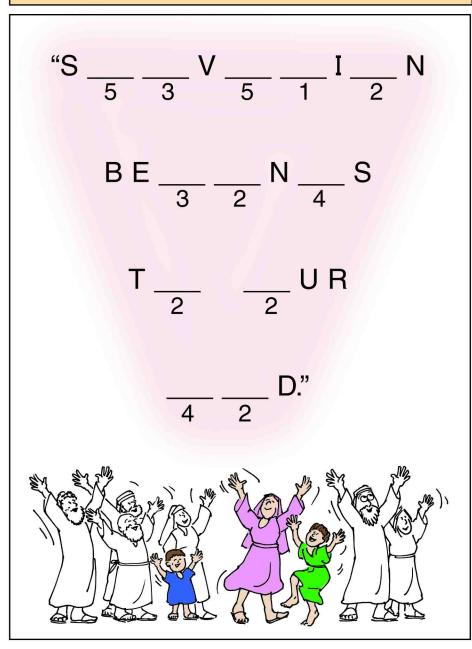

They all shouted ...

The crowd had come from great troubles, but now they were safe.

Circle 6 differences in the 2nd picture.

© 2021 CRI • PO Box 9290, Canton, OH 44711 • www.ChildrensBulletins.com

www.fellowshipcrc.com