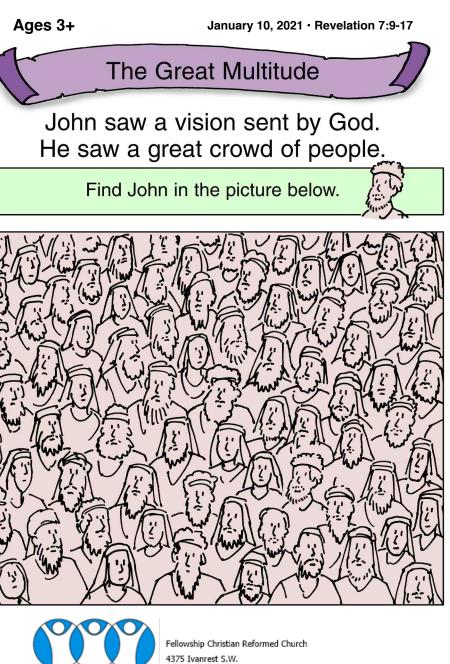

What will the people before God's throne do for God?

What will God do for the people before God's throne?

What was your favorite song today?

Name one interesting thing you did this week.

Prayer requests:

Today's Bible Passage: Revelation 7:13–17

They all shouted ...

The crowd had come from great troubles, but now they were safe.

Circle 6 differences in the 2nd picture.

© 2021 CRI • PO Box 9290, Canton, OH 44711 • www.ChildrensBulletins.com

www.fellowshipcrc.com