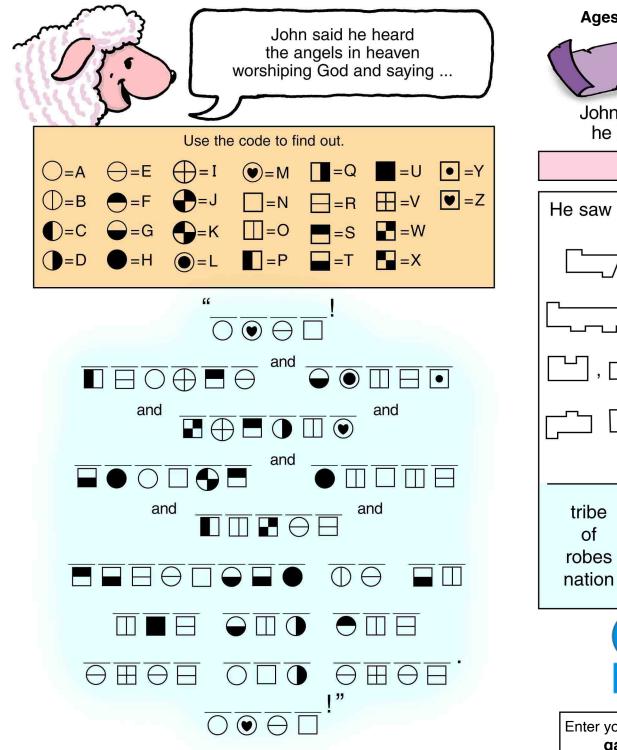

Then one of the elders asked me, "These in white robes—who are they, and where did they come from?" I answered, "Sir, you know." And he said, "These are they who have come out of the great tribulation; they have washed their robes and made them white in the blood of the Lamb. Therefore, "they are before the throne of God and serve him day and night in his temple; and he who sits on the throne will shelter them with his presence. 'Never again will they hunger; never again will they thirst. The sun will not beat down on them,' nor any scorching heat. For the Lamb at the center of the throne will be their shepherd; 'he will lead them to springs of living water.' 'And God will wipe away every tear from their eyes.'"