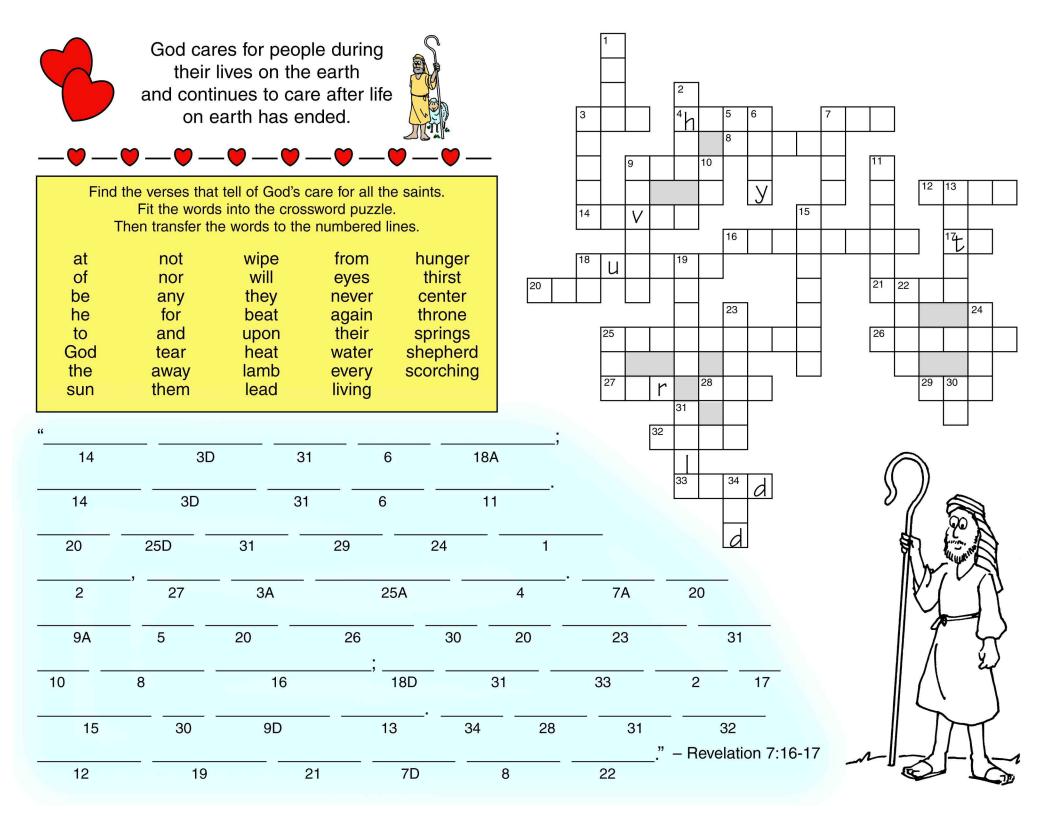

Then one of the elders asked me, "These in white robes—who are they, and where did they come from?" I answered, "Sir, you know." And he said, "These are they who have come out of the great tribulation; they have washed their robes and made them white in the blood of the Lamb. Therefore, "they are before the throne of God and serve him day and night in his temple; and he who sits on the throne will shelter them with his presence. 'Never again will they hunger; never again will they thirst. The sun will not beat down on them,' nor any scorching heat. For the Lamb at the center of the throne will be their shepherd; 'he will lead them to springs of living water.' 'And God will wipe away every tear from their eyes.'"