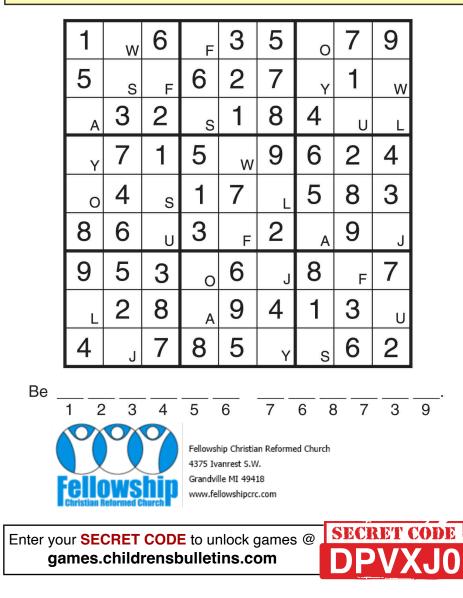

May God himself, the God of peace, 1) \_\_\_\_\_ you through and through ... The one who calls you is 2) \_\_\_\_\_ and he will do it.

Thessalonian Christians they should do?

Complete the Sudoku puzzle, placing numbers 1 though 9 in every row and every column. Use the numbered letters to find what Paul said.