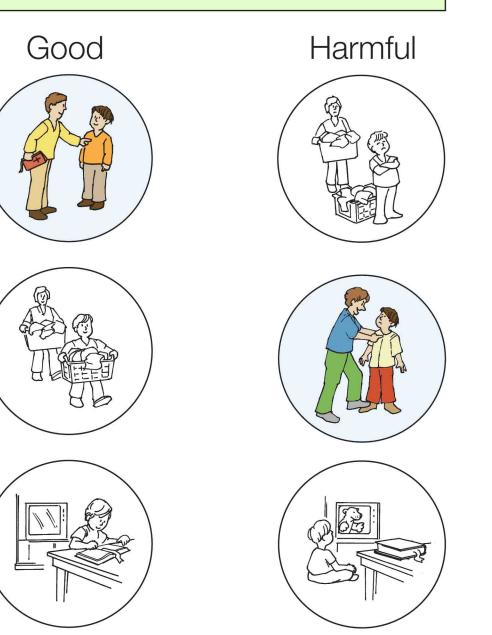

В | Y | т | В | 0 | I | V | R | Е | А | С | S | Ρ |
| Ν | Н | 0 | L | D | Ι | С | Υ | S | S | Т | Ι | J |
| L | 0 | Y | V | G | L | J | Е | S | U | S | Ν | М |

**Rejoice always, pray continually, give** thanks in all **circumstances**; for this is God's will for you in **Christ Jesus**. Do not **quench** the **Spirit**. Do not treat **prophecies** with **contempt** but test them all; **hold** on to what is **good**, **reject every kind** of **evil**. May God himself, the God of **peace**, **sanctify** you through and through. May your whole **spirit**, soul and **body** be **kept blameless** at the **coming** of our **Lord Jesus Christ**. The one who **calls** you is **faithful**, and he will do it.

Hold on to what is good and stay away from what can harm you.

## Match the opposites.





Enter your SECRET CODE to unlock games @ games.childrensbulletins.com



## What should we do continually?

Write the first letter of each picture in the boxes.





Give thanks in all things.





Find two words from the list that match the clues. Write them in the blanks, making sure they have the correct number of letters. Use the circled letters to complete the verses.

| asp    | harp   | trumpet | father | furnace  | lavender |
|--------|--------|---------|--------|----------|----------|
| iron   | uncle  | India   | yellow | flamingo | anaconda |
| carrot | turnip | stork   | Norway |          |          |

| long-legged<br>birds   | 1<br>O | <b>2</b><br>O |
|------------------------|--------|---------------|
| snakes                 | 0      | 0             |
| nations