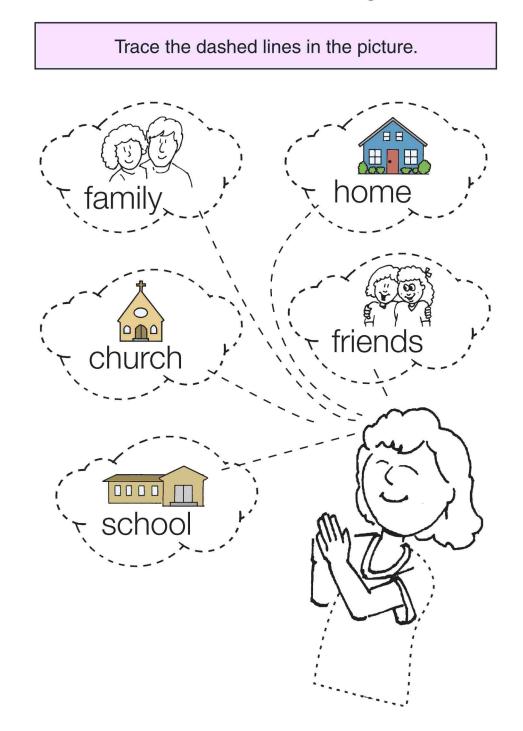

give** thanks in all **circumstances**; for this is God's will for you in **Christ Jesus**. Do not **quench** the **Spirit**. Do not treat **prophecies** with **contempt** but test them all; **hold** on to what is **good**, **reject every kind** of **evil**. May God himself, the God of **peace**, **sanctify** you through and through. May your whole **spirit**, soul and **body** be **kept blameless** at the **coming** of our **Lord Jesus Christ**. The one who **calls** you is **faithful**, and he will do it.

Hold on to what is good and stay away from what can harm you.

## Match the opposites.





Enter your SECRET CODE to unlock games @ games.childrensbulletins.com



## What should we do continually?

Write the first letter of each picture in the boxes.





Give thanks in all things.





Find two words from the list that match the clues. Write them in the blanks, making sure they have the correct number of letters. Use the circled letters to complete the verses.

| asp    | harp   | trumpet | father | furnace  | lavender |
|--------|--------|---------|--------|----------|----------|
| iron   | uncle  | India   | yellow | flamingo | anaconda |
| carrot | turnip | stork   | Norway |          |          |

| long-legged<br>birds   | 1<br>O | <b>2</b><br>O |
|------------------------|--------|---------------|
| snakes                 | 0      | 0             |
| nations                | 0      | O             |
| root vegetable         | es ©   | 0             |
| musical<br>instruments | 0      | _ O           |
| hot things             | 0      | 0             |
| relati