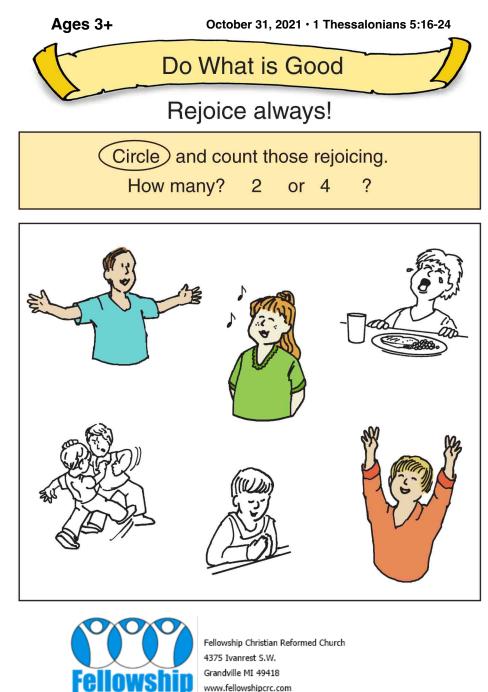

## What should we do continually?

Write the first letter of each picture in the boxes.

Give thanks in all things.

Find two words from the list that match the clues. Write them in the blanks, making sure they have the correct number of letters. Use the circled letters to complete the verses.