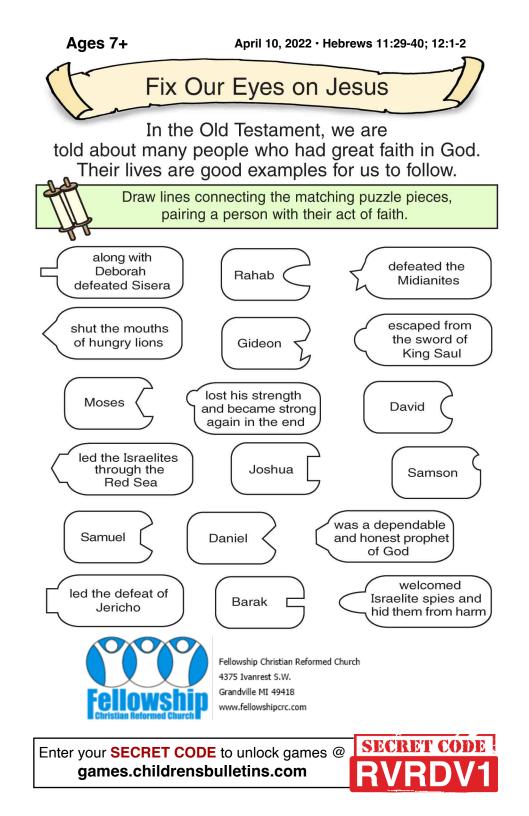

Therefore, since we are surrounded by such a great cloud of witnesses, let us throw off everything that hinders and the sin that so easily entangles. And let us run with perseverance the race marked out for us, fixing our eyes on Jesus, the pioneer and perfecter of faith. For the joy set before him he endured the cross, scorning its shame, and sat down at the right hand of the throne of God. Consider him who endured such opposition from sinners, so that you will not grow weary and lose heart.