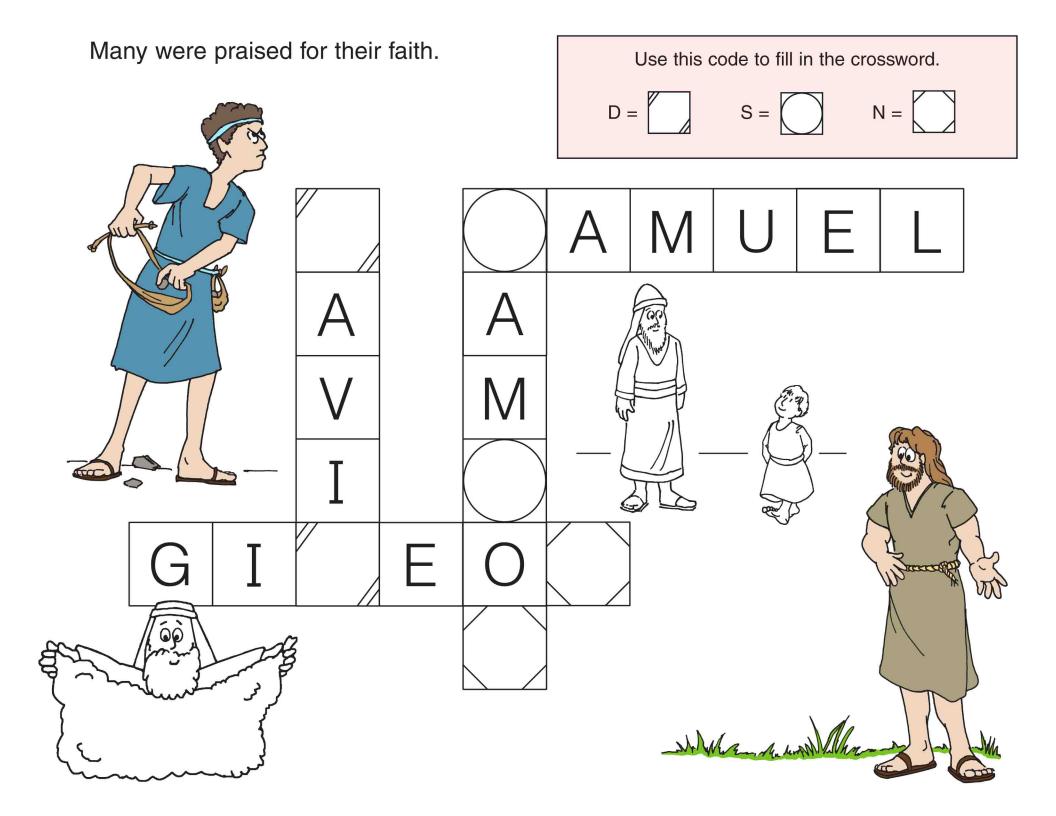

Walking the Road of Faithfulness Hebrews 12:1-3

Student Notes

April 10

**Understanding the Bible:** What is the problem being expressed in this Bible passage?

How does God show up in this Bible Passage?

Who are the great cloud of witnesses mentioned in today's Bible passage?

Therefore, since we are surrounded by such a great cloud of witnesses, let us throw off everything that hinders and the sin that so easily entangles. And let us run with perseverance the race marked out for us, fixing our eyes on Jesus, the pioneer and perfecter of faith. For the joy set before him he endured the cross, scorning its shame, and sat down at the right hand of the throne of God. Consider him who endured such opposition from sinners, so that you will not grow weary and lose heart.