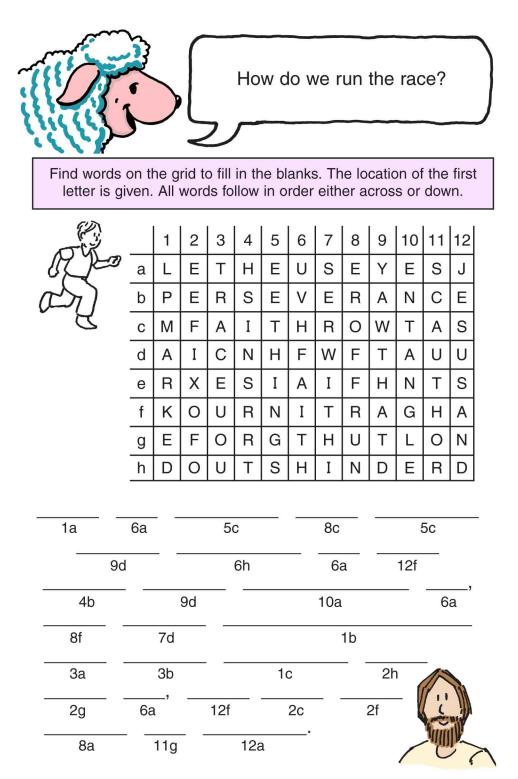

Therefore, since we are surrounded by such a great cloud of witnesses, let us throw off everything that hinders and the sin that so easily entangles. And let us run with perseverance the race marked out for us, fixing our eyes on Jesus, the pioneer and perfecter of faith. For the joy set before him he endured the cross, scorning its shame, and sat down at the right hand of the throne of God. Consider him who endured such opposition from sinners, so that you will not grow weary and lose heart.

We are surrounded by something. What is it?

| Use the code to find what surrounds us. |              |       |       |              |  |  |  |  |  |
|-----------------------------------------|--------------|-------|-------|--------------|--|--|--|--|--|
| A = <b>*</b>                            | E = 👻        | I = • | O = � | C = T        |  |  |  |  |  |
| C = 🍽                                   | F = 秦        | L = 🔺 | R = 🛇 | U = <b>→</b> |  |  |  |  |  |
| D = 🗲                                   | G = <b>*</b> | N = ∎ | S = 🔳 | VV = ✿       |  |  |  |  |  |