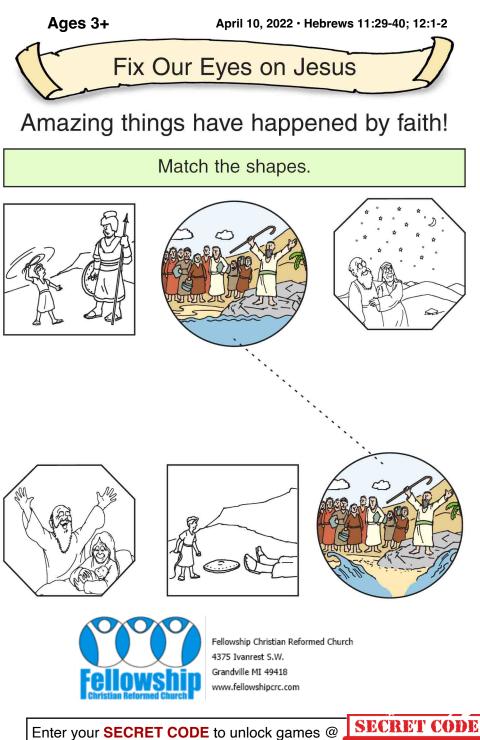

Walking the Road of Faithfulness Hebrews 12:1-3

Student Notes

April 10

**Understanding the Bible:** What is the problem being expressed in this Bible passage?

How does God show up in this Bible Passage?

Who are the great cloud of witnesses mentioned in today's Bible passage?

Therefore, since we are surrounded by such a great cloud of witnesses, let us throw off everything that hinders and the sin that so easily entangles. And let us run with perseverance the race marked out for us, fixing our eyes on Jesus, the pioneer and perfecter of faith. For the joy set before him he endured the cross, scorning its shame, and sat down at the right hand of the throne of God. Consider him who endured such opposition from sinners, so that you will not grow weary and lose heart.