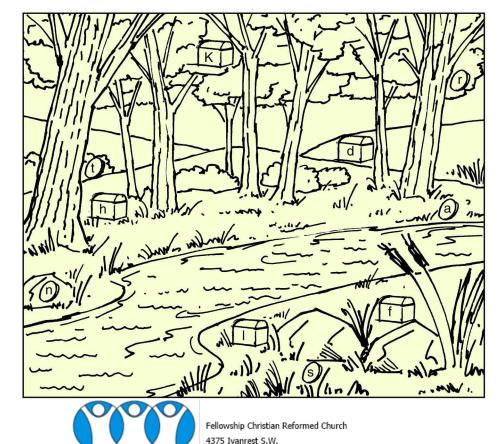

Find the underlined letters hidden in the picture below.

The <u>Kingdom of heaven is like treasure hidden in a field.</u>

Grandville MI 49418 www.fellowshipcrc.com

Enter your SECRET CODE to unlock games @ games.childrensbulletins.com