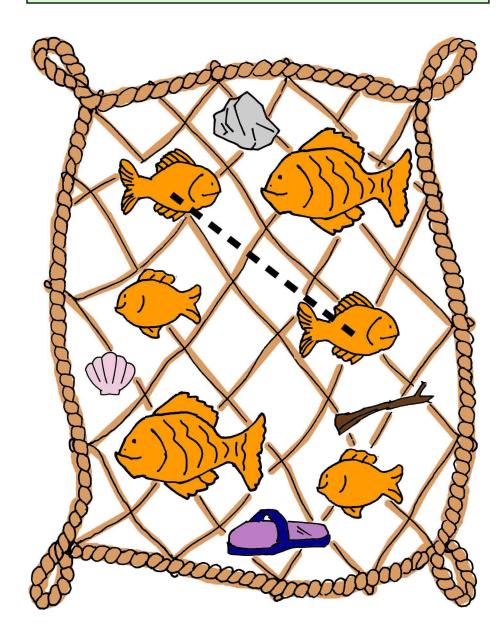

The kingdom of heaven is like a fishing net full of fish. The good fish will be kept.

Match the fish.

Fellowship Christian Reformed Church 4375 Ivanrest S.W. Grandville MI 49418 www.fellowshipcrc.com

Enter your SECRET CODE to unlock games @ games.childrensbulletins.com