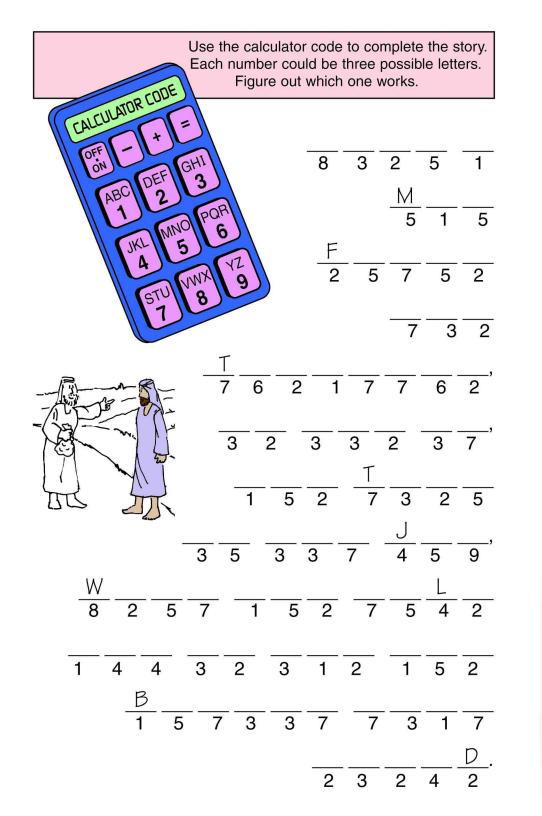

"The kingdom of heaven is like treasure hidden in a field. When a man found it, he hid it again, and then in his joy went and sold all he had and bought that field. "Again, the kingdom of heaven is like a merchant looking for fine pearls. When he found one of great value, he went away and sold everything he had and bought it.