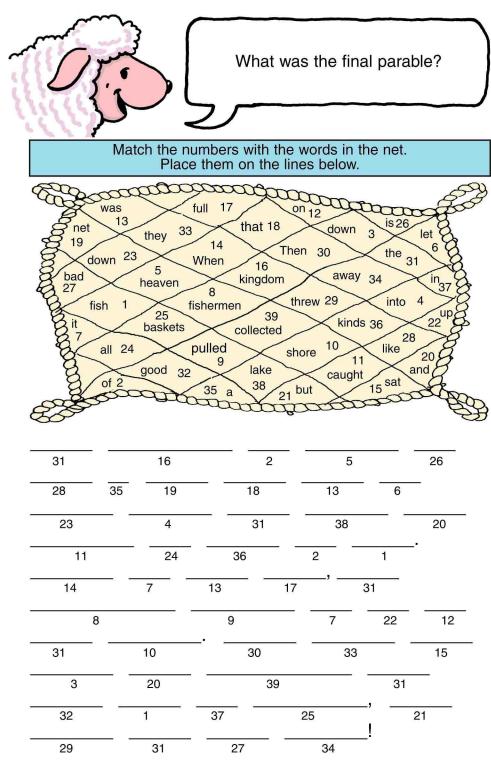

hen in his joy went and sold all he had and bought that field. "Again, the kingdom of heaven is like a merchant looking for fine pearls. When he found one of great value, he went away and sold everything he had and bought it.



The kingdom of heaven is like a fishing net full of fish. The good fish will be kept.

Match the fish.







Fellowship Christian Reformed Church 4375 Ivanrest S.W. Grandville MI 49418 www.fellowshipcrc.com

Enter your SECRET CODE to unlock games @ games.childrensbulletins.com



The kingdom of heaven is like a treasure that is hidden in a field. If a man finds it, he will sell all he has to buy it.

Find and count how many. 🕺 7 or 8? 🚱 9 or 10?

11 4m · 3

The kingdom of heaven is like a wonderful pearl. If a man finds one, he will sell all he has to have it.







Find the underlined letters hidden in the picture below.

The <u>Kingdom of heaven is like treasure hidden in a field.</u>



Grandville MI 49418 www.fellowshipcrc.com

Enter your SECRET CODE to unlock games @ games.childrensbulletins.com





## What was the next parable?